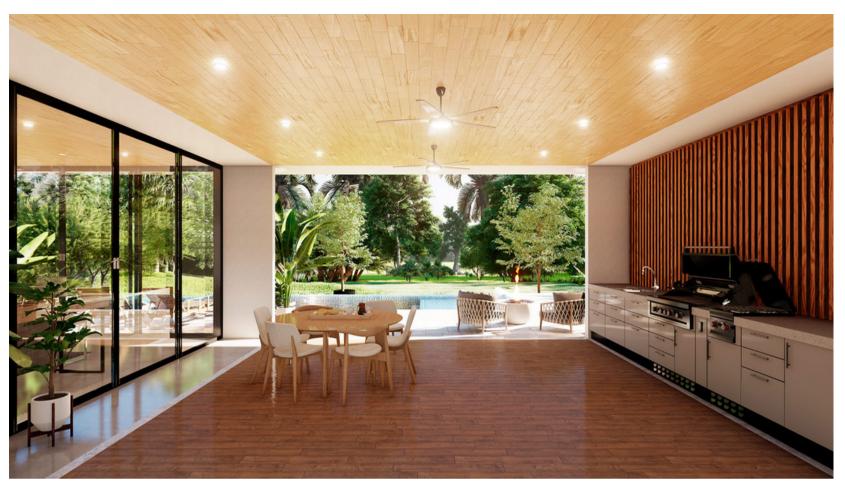

## DELUXE 4/4.5 Single Level: 4 bedrooms - 4.5 baths

|                  | m²     | ft <sup>2</sup> |
|------------------|--------|-----------------|
| AC - First floor | 258.15 | 2,779           |
| Subtotal         | 258.15 | 2,779           |
| Covered terraces | 41.5   | 447             |
| Garage           | 42.7   | 460             |
| Subtotal         | 84.2   | 906             |
| Courtyard Garden | 54     | 581             |
| POOL             | 56     | 603             |
| Pool Terrace     | 55     | 592             |
| Subtotal         | 165    | 1,776           |
| TOTAL            | 507.35 | 5,461           |