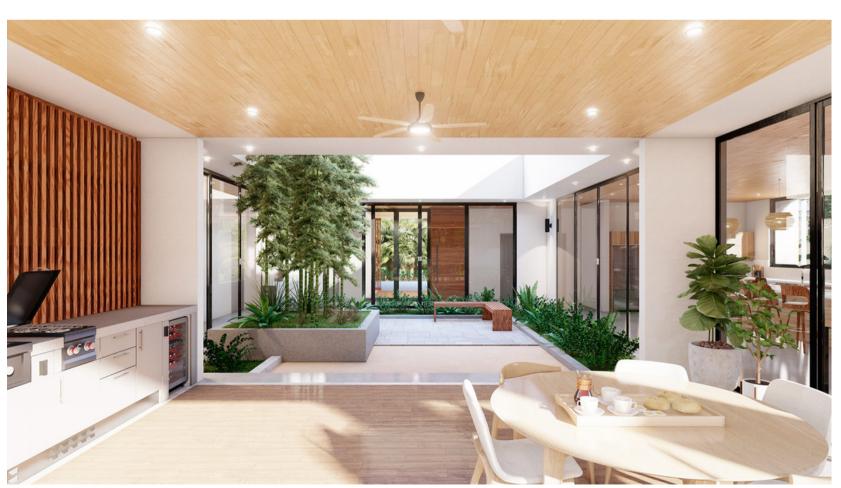

## DELUXE 4/4.5 Single Level: 4 bedrooms - 4.5 baths

|                  | m²     | ft <sup>2</sup> |
|------------------|--------|-----------------|
| AC - First floor | 258.15 | 2,779           |
| Subtotal         | 258.15 | 2,779           |
| Covered terraces | 41.5   | 447             |
| Garage           | 42.7   | 460             |
| Subtotal         | 84.2   | 906             |
| Courtyard Garden | 54     | 581             |
| POOL             | 56     | 603             |
| Pool Terrace     | 55     | 592             |
| Subtotal         | 165    | 1,776           |
| TOTAL            | 507.35 | 5,461           |