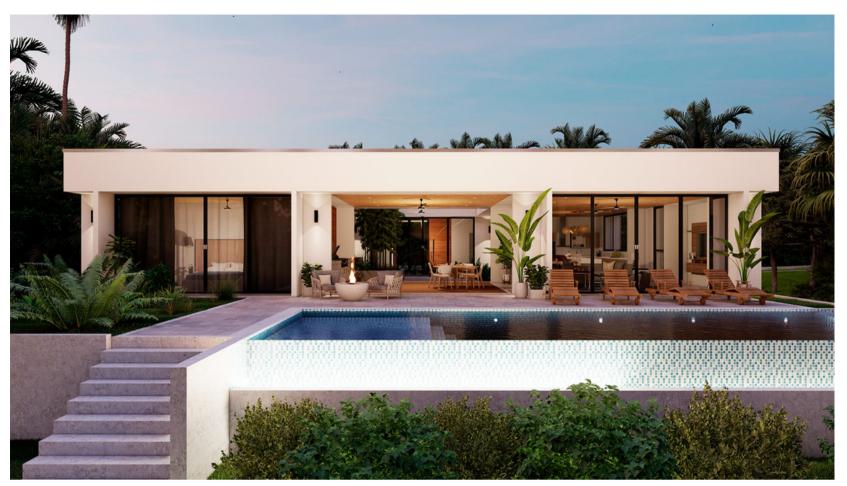

## DELUXE 4/4.5 Single Level: 4 bedrooms - 4.5 baths

|                  | m²     | ft <sup>2</sup> |
|------------------|--------|-----------------|
| AC - First floor | 258.15 | 2,779           |
| Subtotal         | 258.15 | 2,779           |
| Covered terraces | 41.5   | 447             |
| Garage           | 42.7   | 460             |
| Subtotal         | 84.2   | 906             |
| Courtyard Garden | 54     | 581             |
| POOL             | 56     | 603             |
| Pool Terrace     | 55     | 592             |
| Subtotal         | 165    | 1,776           |
| TOTAL            | 507.35 | 5,461           |