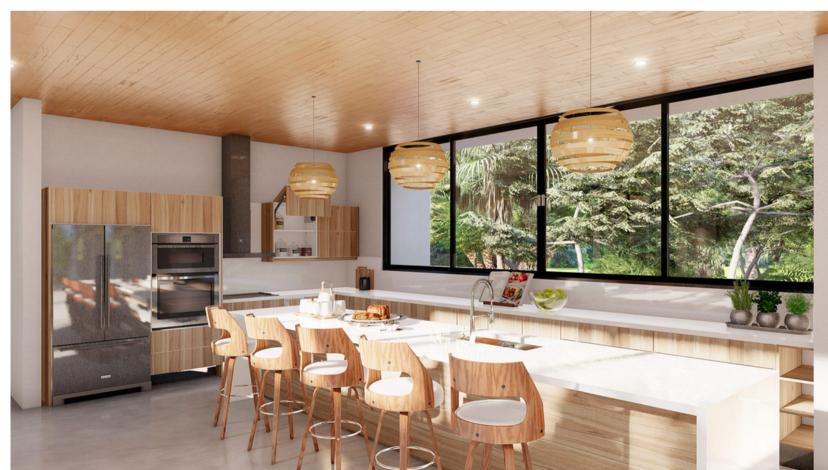

## DELUXE 4/4.5 Single Level: 4 bedrooms - 4.5 baths

|                  | m²     | ft <sup>2</sup> |
|------------------|--------|-----------------|
| AC - First floor | 258.15 | 2,779           |
| Subtotal         | 258.15 | 2,779           |
| Covered terraces | 41.5   | 447             |
| Garage           | 42.7   | 460             |
| Subtotal         | 84.2   | 906             |
| Courtyard Garden | 54     | 581             |
| POOL             | 56     | 603             |
| Pool Terrace     | 55     | 592             |
| Subtotal         | 165    | 1,776           |
| TOTAL            | 507.35 | 5,461           |