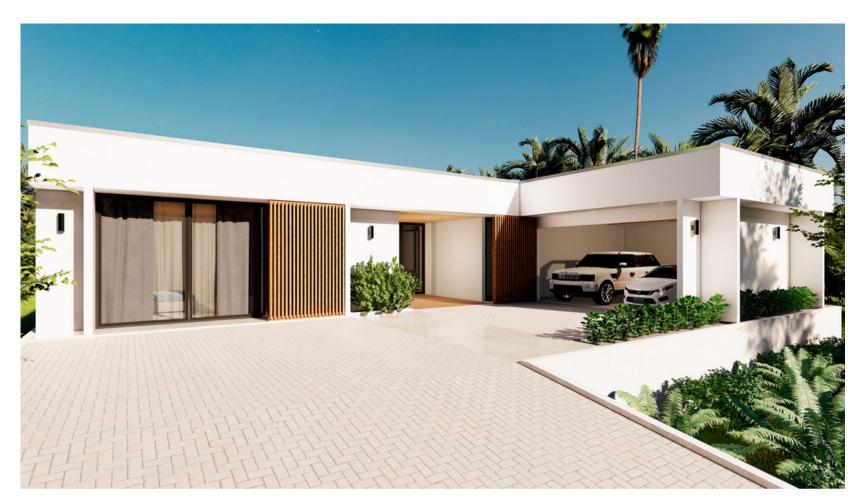

## DELUXE 4/4.5 Single Level: 4 bedrooms - 4.5 baths

|                  | m²     | ft <sup>2</sup> |
|------------------|--------|-----------------|
| AC - First floor | 258.15 | 2,779           |
| Subtotal         | 258.15 | 2,779           |
| Covered terraces | 41.5   | 447             |
| Garage           | 42.7   | 460             |
| Subtotal         | 84.2   | 906             |
| Courtyard Garden | 54     | 581             |
| POOL             | 56     | 603             |
| Pool Terrace     | 55     | 592             |
| Subtotal         | 165    | 1,776           |
| TOTAL            | 507.35 | 5,461           |