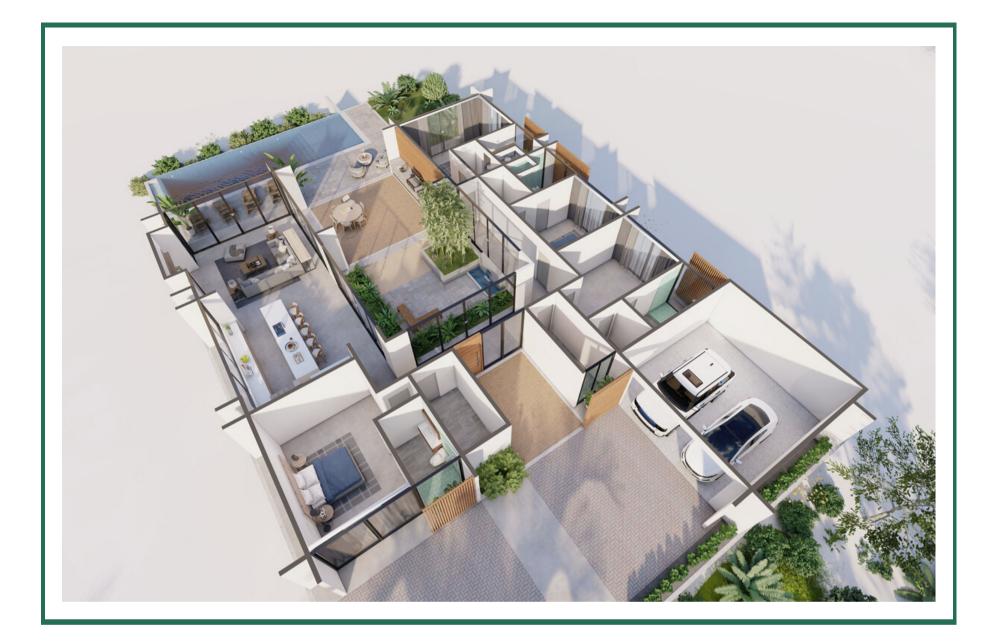

## DELUXE 4/4.5 Single Level: 4 bedrooms - 4.5 baths

|                  | m²     | ft <sup>2</sup> |
|------------------|--------|-----------------|
| AC - First floor | 258.15 | 2,779           |
| Subtotal         | 258.15 | 2,779           |
| Covered terraces | 41.5   | 447             |
| Garage           | 42.7   | 460             |
| Subtotal         | 84.2   | 906             |
| Courtyard Garden | 54     | 581             |
| POOL             | 56     | 603             |
| Pool Terrace     | 55     | 592             |
| Subtotal         | 165    | 1,776           |
| TOTAL            | 507.35 | 5,461           |