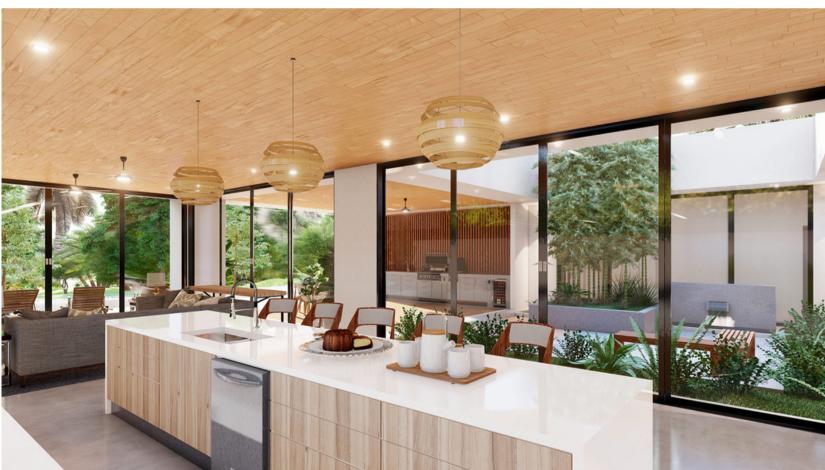

## DELUXE 4/4.5 Single Level: 4 bedrooms - 4.5 baths

|                  | m²     | ft <sup>2</sup> |
|------------------|--------|-----------------|
| AC - First floor | 258.15 | 2,779           |
| Subtotal         | 258.15 | 2,779           |
| Covered terraces | 41.5   | 447             |
| Garage           | 42.7   | 460             |
| Subtotal         | 84.2   | 906             |
| Courtyard Garden | 54     | 581             |
| POOL             | 56     | 603             |
| Pool Terrace     | 55     | 592             |
| Subtotal         | 165    | 1,776           |
| TOTAL            | 507.35 | 5,461           |