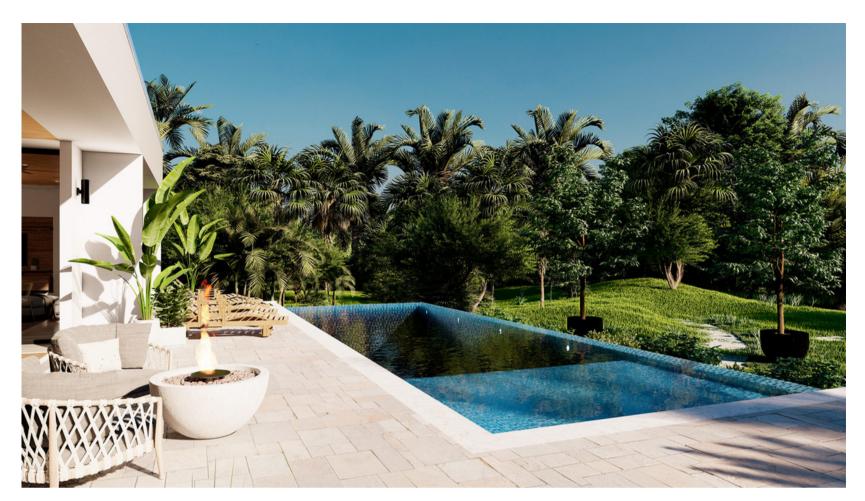

## DELUXE 4/4.5 Single Level: 4 bedrooms - 4.5 baths

|                  | m²     | ft <sup>2</sup> |
|------------------|--------|-----------------|
| AC - First floor | 258.15 | 2,779           |
| Subtotal         | 258.15 | 2,779           |
| Covered terraces | 41.5   | 447             |
| Garage           | 42.7   | 460             |
| Subtotal         | 84.2   | 906             |
| Courtyard Garden | 54     | 581             |
| POOL             | 56     | 603             |
| Pool Terrace     | 55     | 592             |
| Subtotal         | 165    | 1,776           |
| TOTAL            | 507.35 | 5,461           |