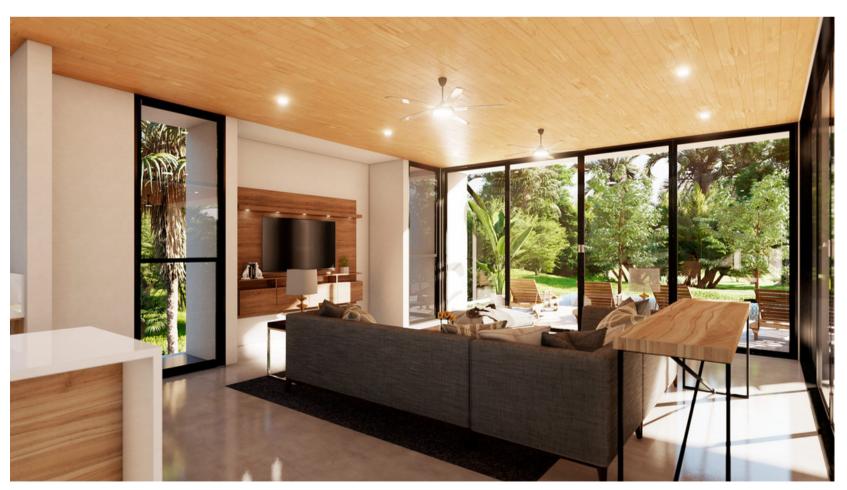

## DELUXE 4/4.5 Single Level: 4 bedrooms - 4.5 baths

|                  | m²     | ft <sup>2</sup> |
|------------------|--------|-----------------|
| AC - First floor | 258.15 | 2,779           |
| Subtotal         | 258.15 | 2,779           |
| Covered terraces | 41.5   | 447             |
| Garage           | 42.7   | 460             |
| Subtotal         | 84.2   | 906             |
| Courtyard Garden | 54     | 581             |
| POOL             | 56     | 603             |
| Pool Terrace     | 55     | 592             |
| Subtotal         | 165    | 1,776           |
| TOTAL            | 507.35 | 5,461           |