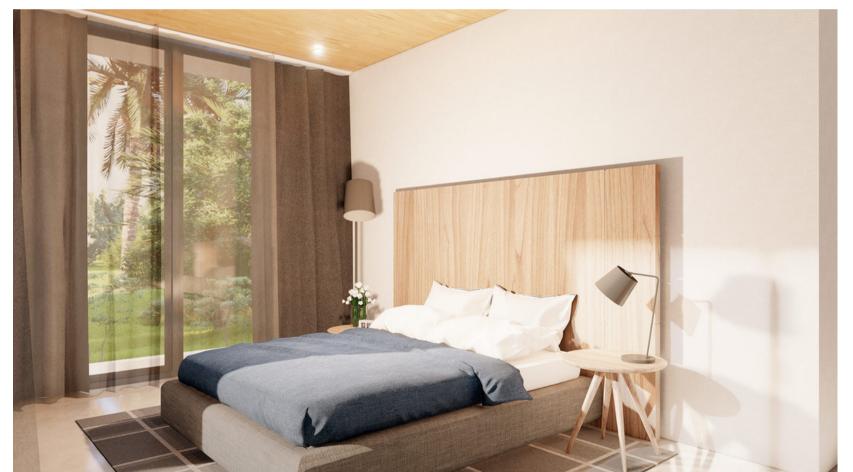

## DELUXE 4/4.5 Single Level: 4 bedrooms - 4.5 baths

|                  | m²     | ft <sup>2</sup> |
|------------------|--------|-----------------|
| AC - First floor | 258.15 | 2,779           |
| Subtotal         | 258.15 | 2,779           |
| Covered terraces | 41.5   | 447             |
| Garage           | 42.7   | 460             |
| Subtotal         | 84.2   | 906             |
| Courtyard Garden | 54     | 581             |
| POOL             | 56     | 603             |
| Pool Terrace     | 55     | 592             |
| Subtotal         | 165    | 1,776           |
| TOTAL            | 507.35 | 5,461           |