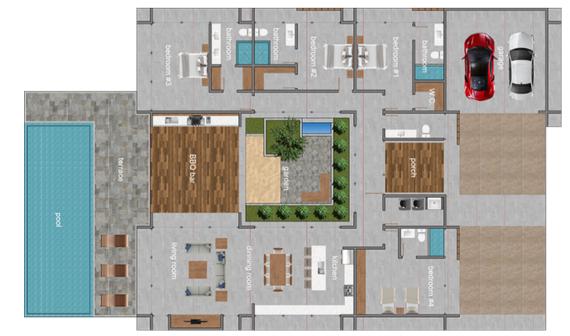

## DELUXE 4/4.5 Single Level: 4 bedrooms - 4.5 baths

|                  | m²     | ft <sup>2</sup> |
|------------------|--------|-----------------|
| AC - First floor | 258.15 | 2,779           |
| Subtotal         | 258.15 | 2,779           |
| Covered terraces | 41.5   | 447             |
| Garage           | 42.7   | 460             |
| Subtotal         | 84.2   | 906             |
| Courtyard Garden | 54     | 581             |
| POOL             | 56     | 603             |
| Pool Terrace     | 55     | 592             |
| Subtotal         | 165    | 1,776           |
| TOTAL            | 507.35 | 5,461           |