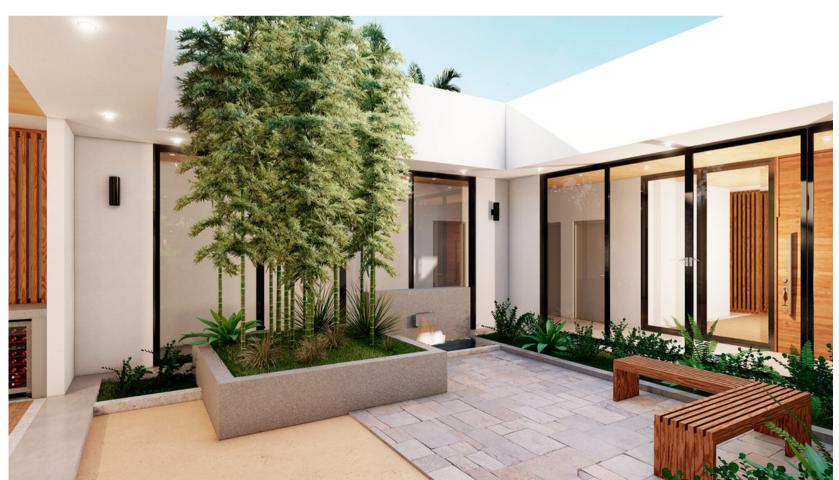

## DELUXE 4/4.5 Single Level: 4 bedrooms - 4.5 baths

|                  | m²     | ft <sup>2</sup> |
|------------------|--------|-----------------|
| AC - First floor | 258.15 | 2,779           |
| Subtotal         | 258.15 | 2,779           |
| Covered terraces | 41.5   | 447             |
| Garage           | 42.7   | 460             |
| Subtotal         | 84.2   | 906             |
| Courtyard Garden | 54     | 581             |
| POOL             | 56     | 603             |
| Pool Terrace     | 55     | 592             |
| Subtotal         | 165    | 1,776           |
| TOTAL            | 507.35 | 5,461           |