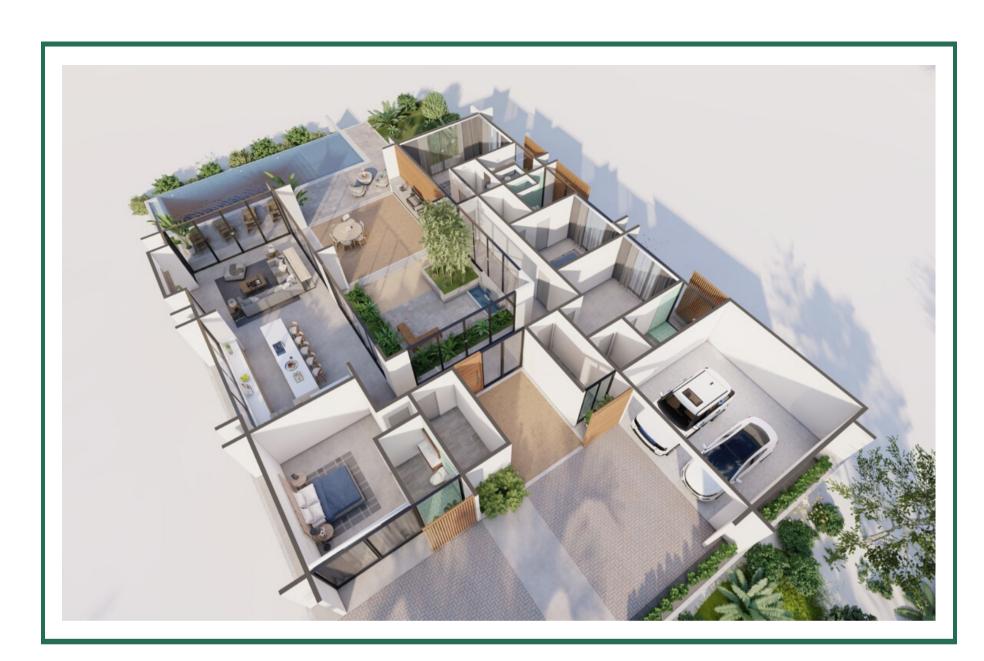

## DELUXE 3/3.5 Single Level: 3 bedrooms - 3.5 baths

|                  | m²     | ft²   |
|------------------|--------|-------|
| AC - First floor | 220.85 | 2,377 |
| Subtotal         | 220.85 | 2,377 |
| Covered terraces | 41.5   | 447   |
| Garage           | 42.7   | 460   |
| Subtotal         | 84.2   | 906   |
| Courtyard Garden | 54     | 581   |
| POOL             | 56     | 603   |
| Pool Terrace     | 55     | 592   |
| Subtotal         | 165    | 1,776 |
| TOTAL            | 470.05 | 5,060 |