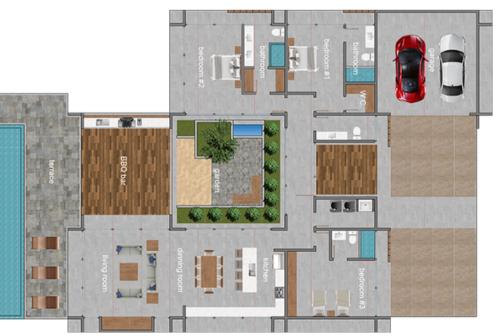

## DELUXE 3/3.5 Single Level: 3 bedrooms - 3.5 baths

|                  | m²     | ft²   |
|------------------|--------|-------|
| AC - First floor | 220.85 | 2,377 |
| Subtotal         | 220.85 | 2,377 |
| Covered terraces | 41.5   | 447   |
| Garage           | 42.7   | 460   |
| Subtotal         | 84.2   | 906   |
| Courtyard Garden | 54     | 581   |
| POOL             | 56     | 603   |
| Pool Terrace     | 55     | 592   |
| Subtotal         | 165    | 1,776 |
| TOTAL            | 470.05 | 5,060 |