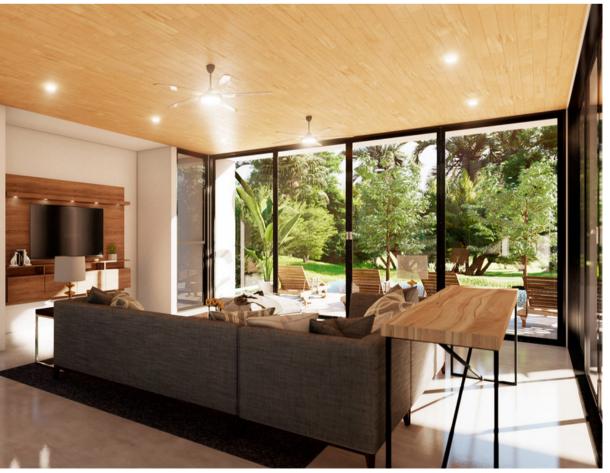

## DELUXE 3/3.5 Single Level: 3 bedrooms - 3.5 baths

|                  | m²     | ft²   |
|------------------|--------|-------|
| AC - First floor | 220.85 | 2,377 |
| Subtotal         | 220.85 | 2,377 |
| Covered terraces | 41.5   | 447   |
| Garage           | 42.7   | 460   |
| Subtotal         | 84.2   | 906   |
| Courtyard Garden | 54     | 581   |
| POOL             | 56     | 603   |
| Pool Terrace     | 55     | 592   |
| Subtotal         | 165    | 1,776 |
| TOTAL            | 470.05 | 5,060 |