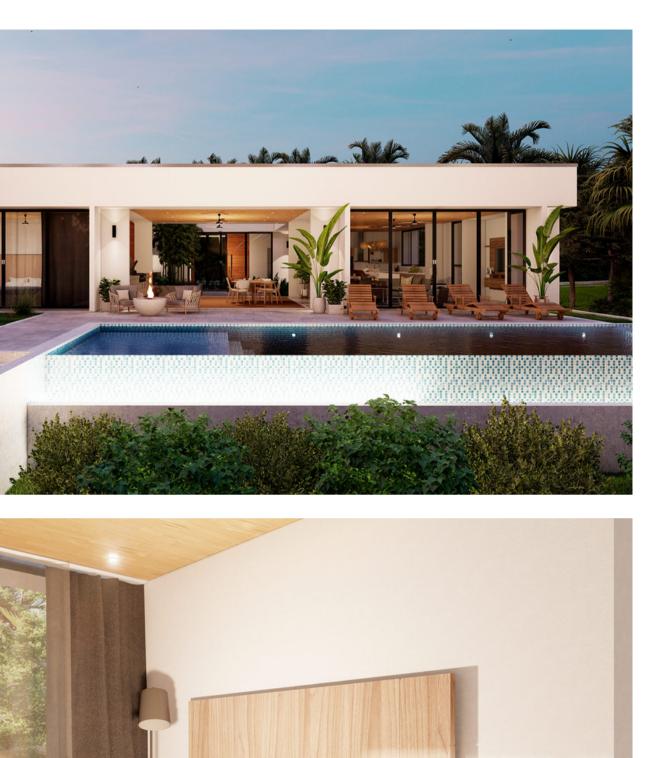

## DELUXE 3/3.5 Single Level: 3 bedrooms - 3.5 baths

|                  | m²     | ft²   |
|------------------|--------|-------|
| AC - First floor | 220.85 | 2,377 |
| Subtotal         | 220.85 | 2,377 |
| Covered terraces | 41.5   | 447   |
| Garage           | 42.7   | 460   |
| Subtotal         | 84.2   | 906   |
| Courtyard Garden | 54     | 581   |
| POOL             | 56     | 603   |
| Pool Terrace     | 55     | 592   |
| Subtotal         | 165    | 1,776 |
| TOTAL            | 470.05 | 5,060 |