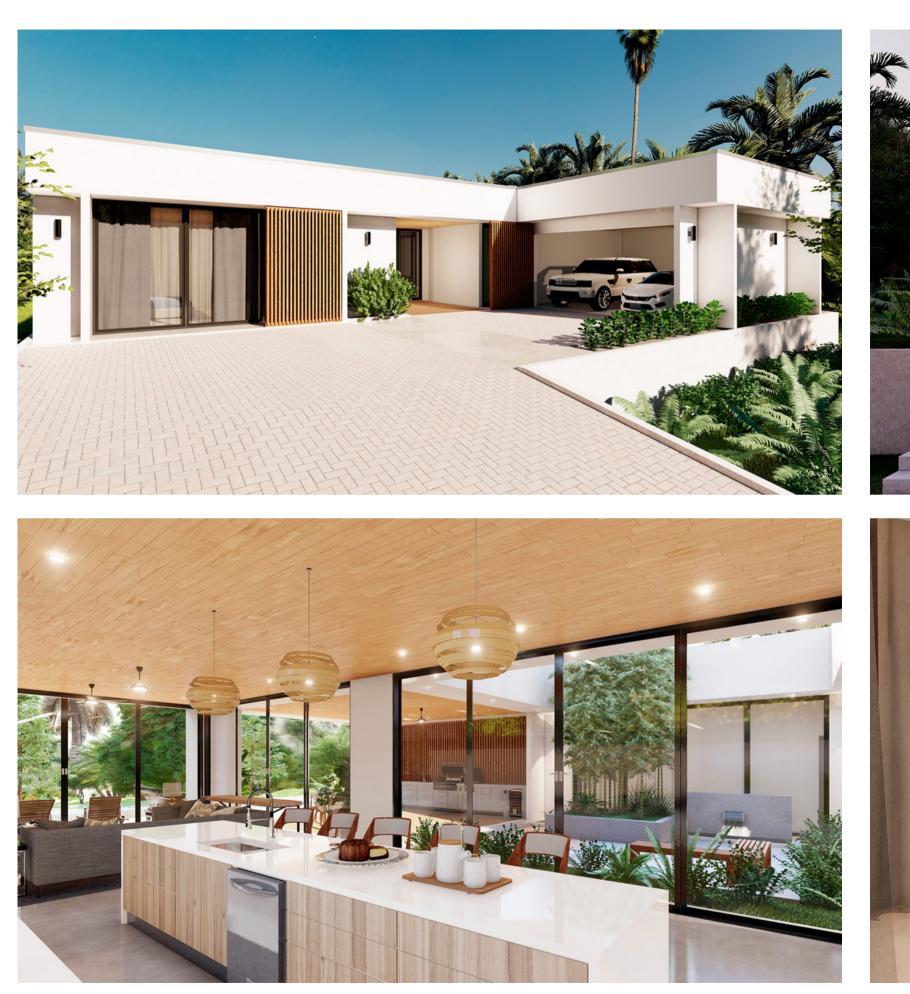

## DELUXE 3/3.5 Single Level: 3 bedrooms - 3.5 baths

|                  | m²     | ft²   |
|------------------|--------|-------|
| AC - First floor | 220.85 | 2,377 |
| Subtotal         | 220.85 | 2,377 |
| Covered terraces | 41.5   | 447   |
| Garage           | 42.7   | 460   |
| Subtotal         | 84.2   | 906   |
| Courtyard Garden | 54     | 581   |
| POOL             | 56     | 603   |
| Pool Terrace     | 55     | 592   |
| Subtotal         | 165    | 1,776 |
| TOTAL            | 470.05 | 5,060 |