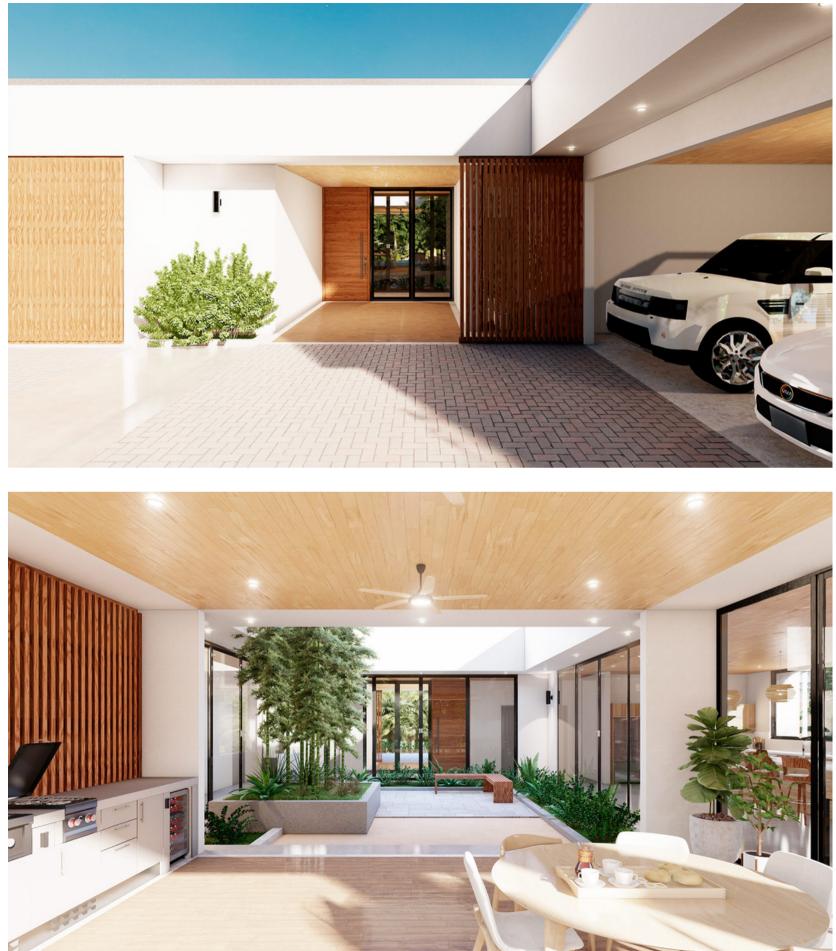

## DELUXE 3/3.5 Single Level: 3 bedrooms - 3.5 baths

|                  | m²     | ft²   |
|------------------|--------|-------|
| AC - First floor | 220.85 | 2,377 |
| Subtotal         | 220.85 | 2,377 |
| Covered terraces | 41.5   | 447   |
| Garage           | 42.7   | 460   |
| Subtotal         | 84.2   | 906   |
| Courtyard Garden | 54     | 581   |
| POOL             | 56     | 603   |
| Pool Terrace     | 55     | 592   |
| Subtotal         | 165    | 1,776 |
| TOTAL            | 470.05 | 5,060 |