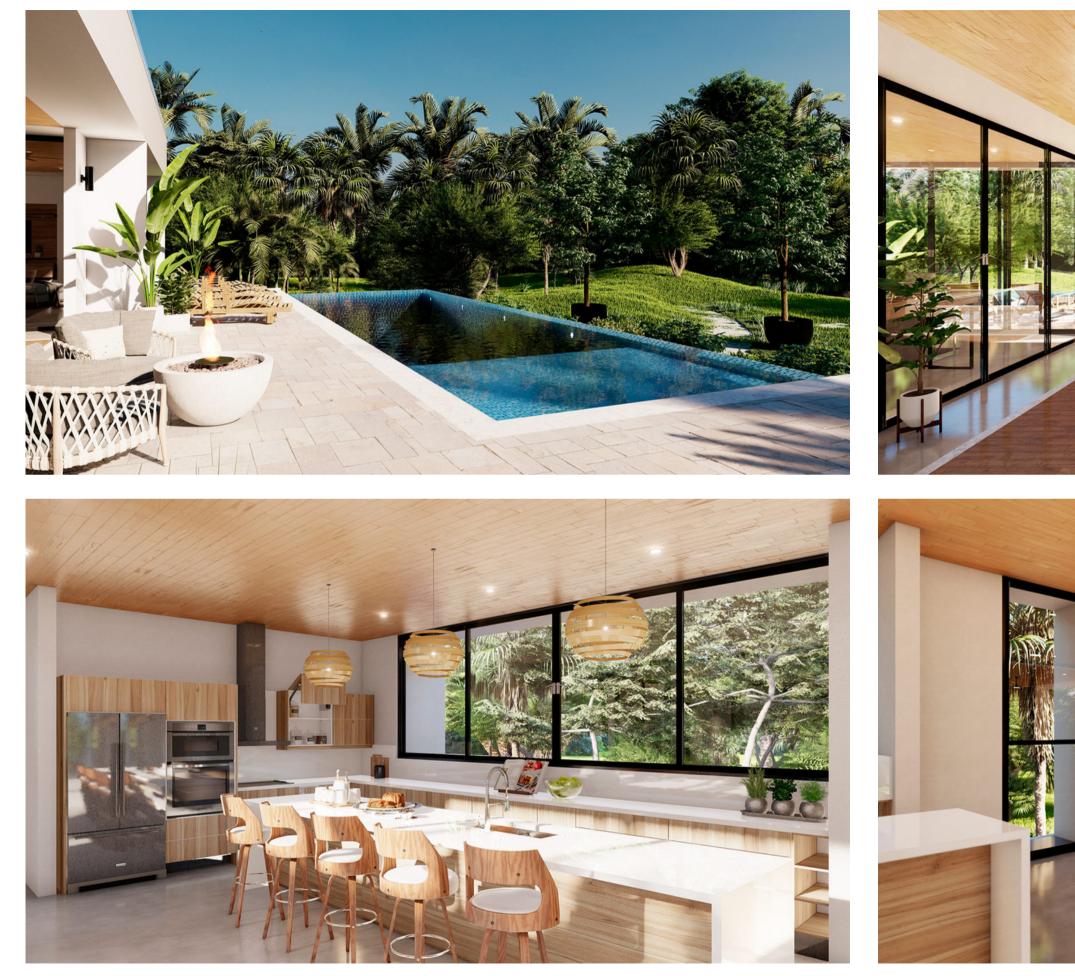

## DELUXE 3/3.5 Single Level: 3 bedrooms - 3.5 baths

|                  | m²     | ft²   |
|------------------|--------|-------|
| AC - First floor | 220.85 | 2,377 |
| Subtotal         | 220.85 | 2,377 |
| Covered terraces | 41.5   | 447   |
| Garage           | 42.7   | 460   |
| Subtotal         | 84.2   | 906   |
| Courtyard Garden | 54     | 581   |
| POOL             | 56     | 603   |
| Pool Terrace     | 55     | 592   |
| Subtotal         | 165    | 1,776 |
| TOTAL            | 470.05 | 5,060 |