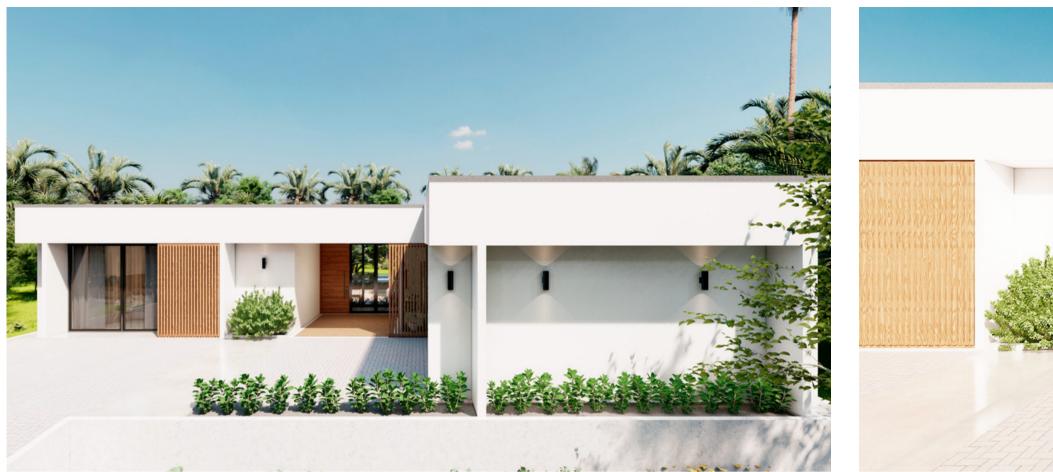

## DELUXE 3/3.5 Single Level: 3 bedrooms - 3.5 baths

|                  | m²     | ft²   |
|------------------|--------|-------|
| AC - First floor | 220.85 | 2,377 |
| Subtotal         | 220.85 | 2,377 |
| Covered terraces | 41.5   | 447   |
| Garage           | 42.7   | 460   |
| Subtotal         | 84.2   | 906   |
| Courtyard Garden | 54     | 581   |
| POOL             | 56     | 603   |
| Pool Terrace     | 55     | 592   |
| Subtotal         | 165    | 1,776 |
| TOTAL            | 470.05 | 5,060 |