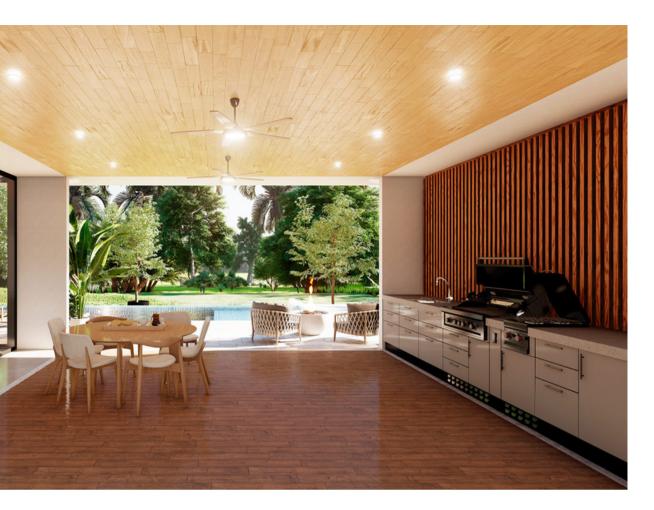

## DELUXE 3/3.5 Single Level: 3 bedrooms - 3.5 baths

|                  | m²     | ft²   |
|------------------|--------|-------|
| AC - First floor | 220.85 | 2,377 |
| Subtotal         | 220.85 | 2,377 |
| Covered terraces | 41.5   | 447   |
| Garage           | 42.7   | 460   |
| Subtotal         | 84.2   | 906   |
| Courtyard Garden | 54     | 581   |
| POOL             | 56     | 603   |
| Pool Terrace     | 55     | 592   |
| Subtotal         | 165    | 1,776 |
| TOTAL            | 470.05 | 5,060 |