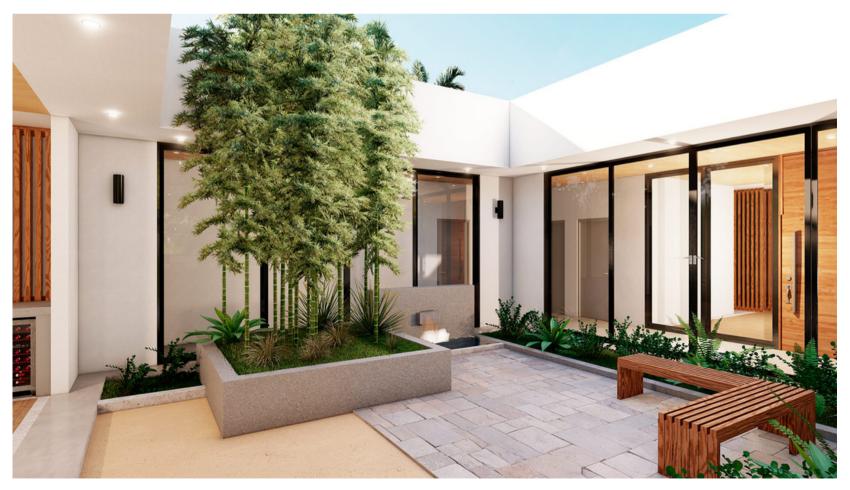

## DELUXE 3/3.5 Single Level: 3 bedrooms - 3.5 baths

|                  | m²     | ft²   |
|------------------|--------|-------|
| AC - First floor | 220.85 | 2,377 |
| Subtotal         | 220.85 | 2,377 |
| Covered terraces | 41.5   | 447   |
| Garage           | 42.7   | 460   |
| Subtotal         | 84.2   | 906   |
| Courtyard Garden | 54     | 581   |
| POOL             | 56     | 603   |
| Pool Terrace     | 55     | 592   |
| Subtotal         | 165    | 1,776 |
| TOTAL            | 470.05 | 5,060 |