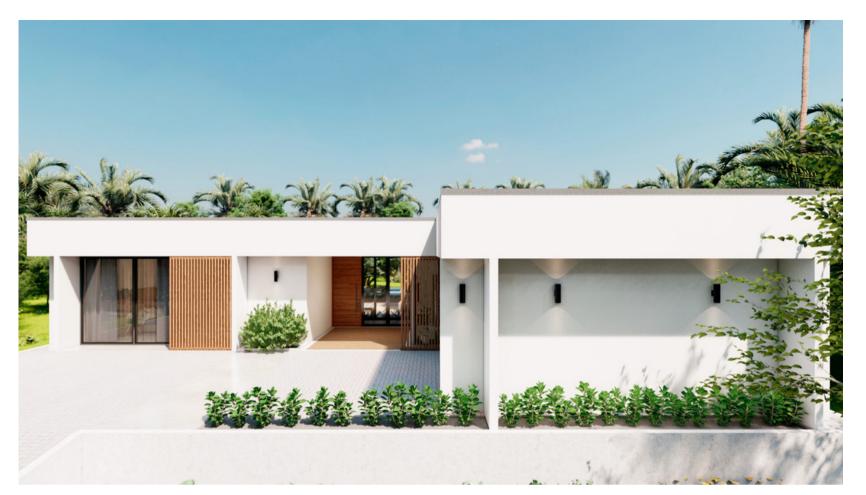

## STANDARD 3/3 Single Level: 3 bedrooms - 3 baths

|                                 | $m^2$ | ft <sup>2</sup> |
|---------------------------------|-------|-----------------|
| AC - First floor                | 153.5 | 1,652           |
| Covered terraces                | 18.6  | 200             |
| Subtotal - Living Space         | 172.1 | 1,852           |
| Courtyard Garden                | 20    | 215             |
| Pool Terrace                    | 19    | 205             |
| Subtotal - Open Living Space 39 |       | 420             |
| POOL                            | 32.6  | 351             |
| Garage                          | 36    | 388             |
| Subtotal                        | 68.6  | 738             |
| TOTAL                           | 279.7 | 3010.7          |