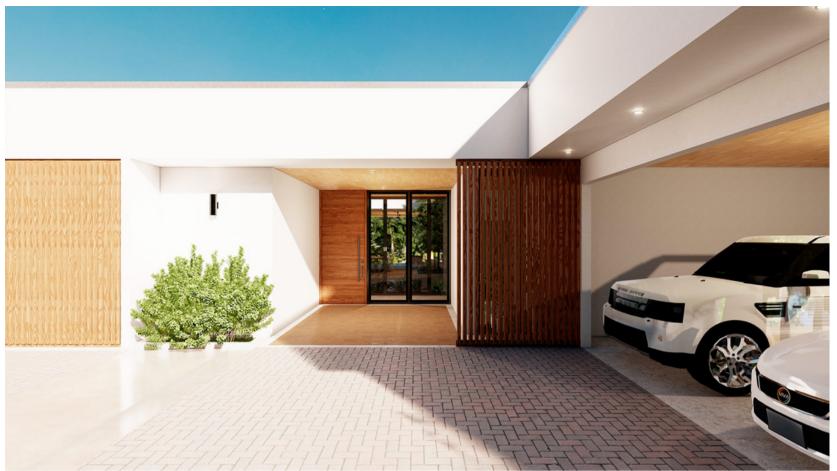

## STANDARD 3/3 Single Level: 3 bedrooms - 3 baths

|                                 | $m^2$ | ft <sup>2</sup> |
|---------------------------------|-------|-----------------|
| AC - First floor                | 153.5 | 1,652           |
| Covered terraces                | 18.6  | 200             |
| Subtotal - Living Space         | 172.1 | 1,852           |
| Courtyard Garden                | 20    | 215             |
| Pool Terrace                    | 19    | 205             |
| Subtotal - Open Living Space 39 |       | 420             |
| POOL                            | 32.6  | 351             |
| Garage                          | 36    | 388             |
| Subtotal                        | 68.6  | 738             |
| TOTAL                           | 279.7 | 3010.7          |