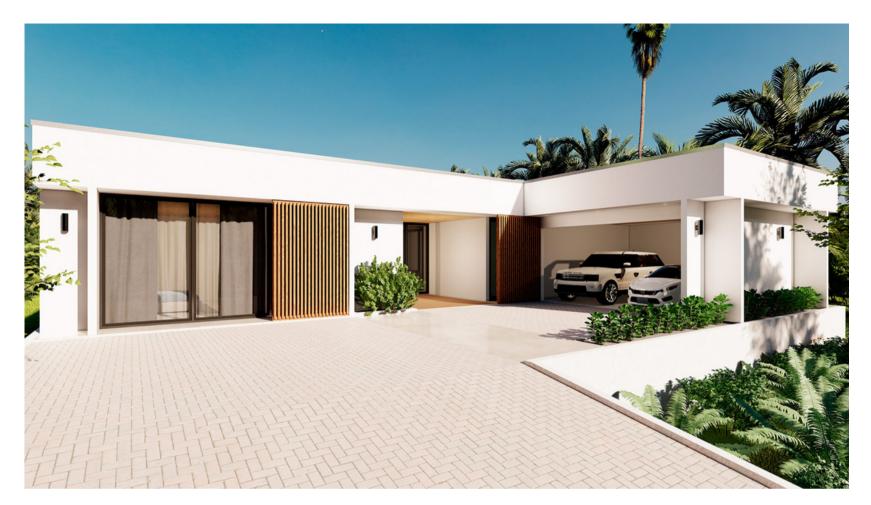

## STANDARD 3/3 Single Level: 3 bedrooms - 3 baths

|                                 | $m^2$ | ft <sup>2</sup> |
|---------------------------------|-------|-----------------|
| AC - First floor                | 153.5 | 1,652           |
| Covered terraces                | 18.6  | 200             |
| Subtotal - Living Space         | 172.1 | 1,852           |
| Courtyard Garden                | 20    | 215             |
| Pool Terrace                    | 19    | 205             |
| Subtotal - Open Living Space 39 |       | 420             |
| POOL                            | 32.6  | 351             |
| Garage                          | 36    | 388             |
| Subtotal                        | 68.6  | 738             |
| TOTAL                           | 279.7 | 3010.7          |