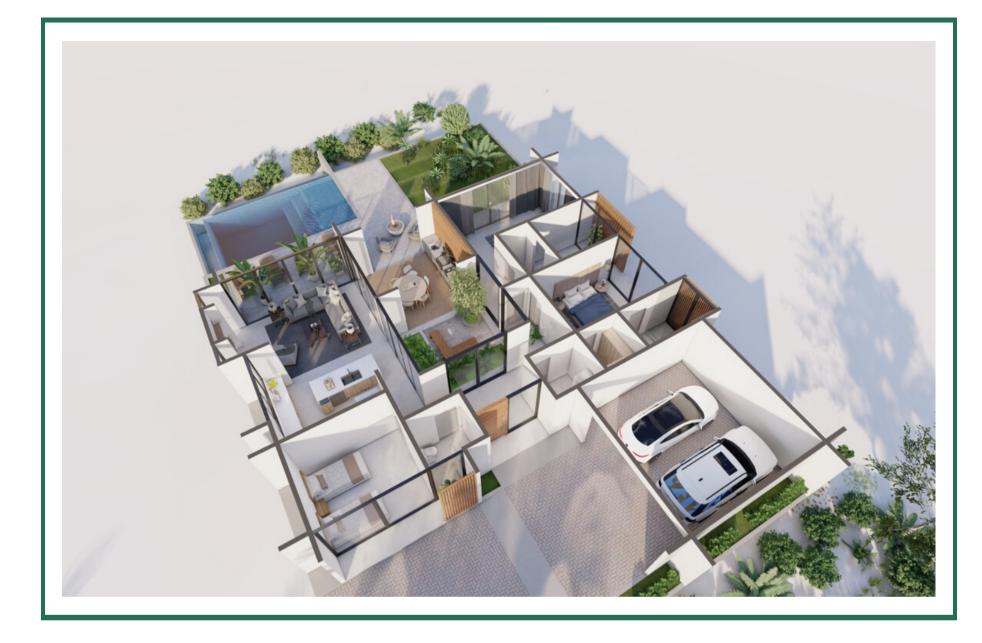

## STANDARD 3/3 Single Level: 3 bedrooms - 3 baths

|                                 | $m^2$ | ft <sup>2</sup> |
|---------------------------------|-------|-----------------|
| AC - First floor                | 153.5 | 1,652           |
| Covered terraces                | 18.6  | 200             |
| Subtotal - Living Space         | 172.1 | 1,852           |
| Courtyard Garden                | 20    | 215             |
| Pool Terrace                    | 19    | 205             |
| Subtotal - Open Living Space 39 |       | 420             |
| POOL                            | 32.6  | 351             |
| Garage                          | 36    | 388             |
| Subtotal                        | 68.6  | 738             |
| TOTAL                           | 279.7 | 3010.7          |