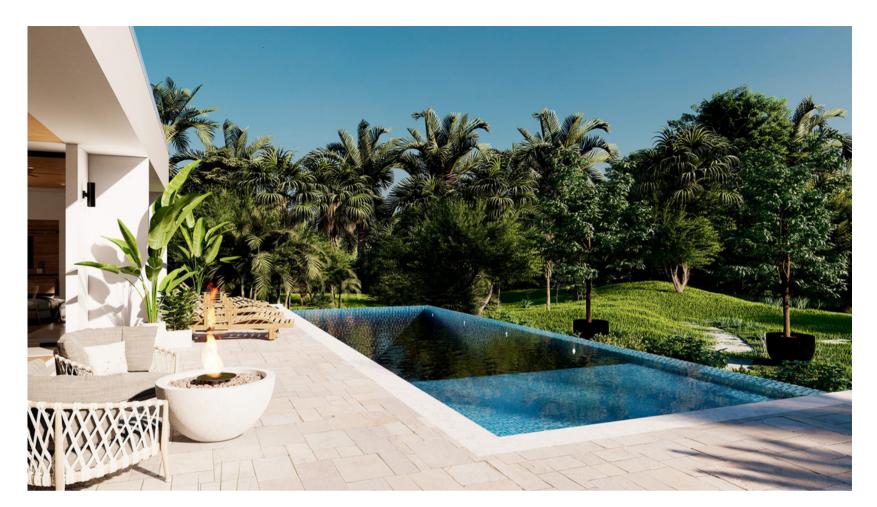

## STANDARD 3/3 Single Level: 3 bedrooms - 3 baths

|                                 | $m^2$ | ft <sup>2</sup> |
|---------------------------------|-------|-----------------|
| AC - First floor                | 153.5 | 1,652           |
| Covered terraces                | 18.6  | 200             |
| Subtotal - Living Space         | 172.1 | 1,852           |
| Courtyard Garden                | 20    | 215             |
| Pool Terrace                    | 19    | 205             |
| Subtotal - Open Living Space 39 |       | 420             |
| POOL                            | 32.6  | 351             |
| Garage                          | 36    | 388             |
| Subtotal                        | 68.6  | 738             |
| TOTAL                           | 279.7 | 3010.7          |