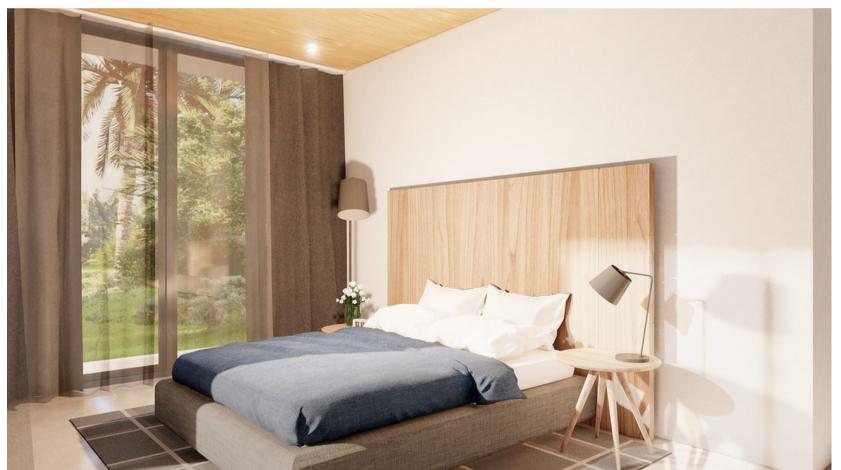

## STANDARD 3/3 Single Level: 3 bedrooms - 3 baths

|                                 | $m^2$ | ft <sup>2</sup> |
|---------------------------------|-------|-----------------|
| AC - First floor                | 153.5 | 1,652           |
| Covered terraces                | 18.6  | 200             |
| Subtotal - Living Space         | 172.1 | 1,852           |
| Courtyard Garden                | 20    | 215             |
| Pool Terrace                    | 19    | 205             |
| Subtotal - Open Living Space 39 |       | 420             |
| POOL                            | 32.6  | 351             |
| Garage                          | 36    | 388             |
| Subtotal                        | 68.6  | 738             |
| TOTAL                           | 279.7 | 3010.7          |