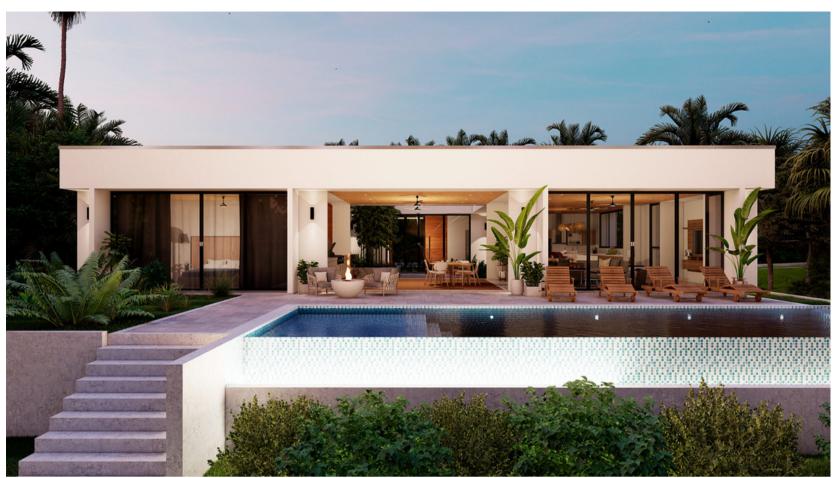

## STANDARD 3/3 Single Level: 3 bedrooms - 3 baths

|                                 | $m^2$ | ft <sup>2</sup> |
|---------------------------------|-------|-----------------|
| AC - First floor                | 153.5 | 1,652           |
| Covered terraces                | 18.6  | 200             |
| Subtotal - Living Space         | 172.1 | 1,852           |
| Courtyard Garden                | 20    | 215             |
| Pool Terrace                    | 19    | 205             |
| Subtotal - Open Living Space 39 |       | 420             |
| POOL                            | 32.6  | 351             |
| Garage                          | 36    | 388             |
| Subtotal                        | 68.6  | 738             |
| TOTAL                           | 279.7 | 3010.7          |