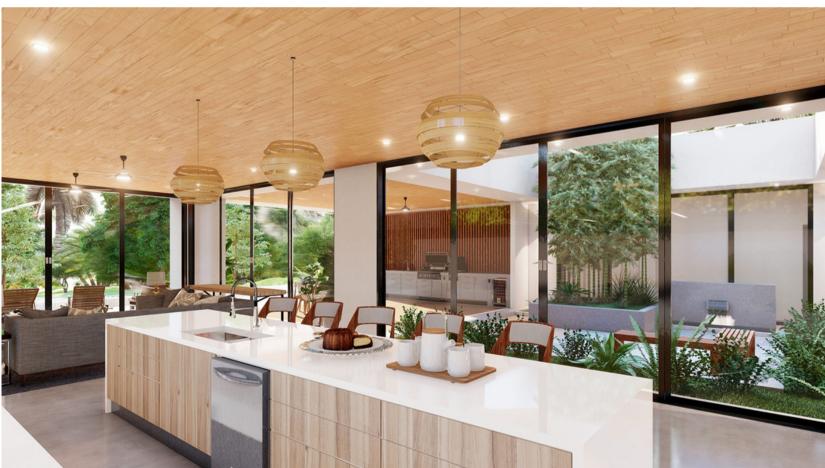

## STANDARD 3/3 Single Level: 3 bedrooms - 3 baths

|                                 | $m^2$ | ft <sup>2</sup> |
|---------------------------------|-------|-----------------|
| AC - First floor                | 153.5 | 1,652           |
| Covered terraces                | 18.6  | 200             |
| Subtotal - Living Space         | 172.1 | 1,852           |
| Courtyard Garden                | 20    | 215             |
| Pool Terrace                    | 19    | 205             |
| Subtotal - Open Living Space 39 |       | 420             |
| POOL                            | 32.6  | 351             |
| Garage                          | 36    | 388             |
| Subtotal                        | 68.6  | 738             |
| TOTAL                           | 279.7 | 3010.7          |