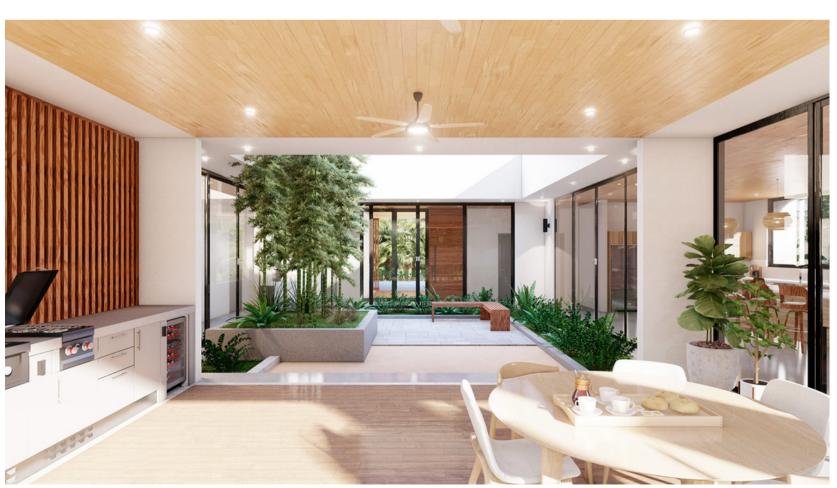

## STANDARD 3/3 Single Level: 3 bedrooms - 3 baths

|                                 | $m^2$ | ft <sup>2</sup> |
|---------------------------------|-------|-----------------|
| AC - First floor                | 153.5 | 1,652           |
| Covered terraces                | 18.6  | 200             |
| Subtotal - Living Space         | 172.1 | 1,852           |
| Courtyard Garden                | 20    | 215             |
| Pool Terrace                    | 19    | 205             |
| Subtotal - Open Living Space 39 |       | 420             |
| POOL                            | 32.6  | 351             |
| Garage                          | 36    | 388             |
| Subtotal                        | 68.6  | 738             |
| TOTAL                           | 279.7 | 3010.7          |