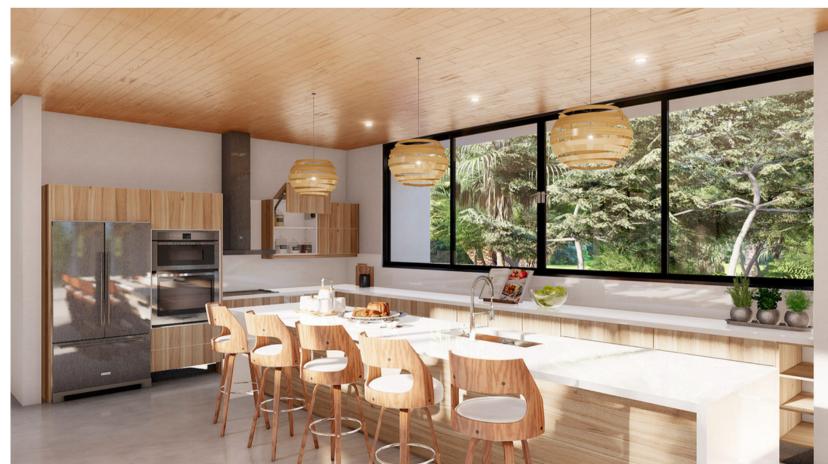

## STANDARD 3/3 Single Level: 3 bedrooms - 3 baths

|                                 | $m^2$ | ft <sup>2</sup> |
|---------------------------------|-------|-----------------|
| AC - First floor                | 153.5 | 1,652           |
| Covered terraces                | 18.6  | 200             |
| Subtotal - Living Space         | 172.1 | 1,852           |
| Courtyard Garden                | 20    | 215             |
| Pool Terrace                    | 19    | 205             |
| Subtotal - Open Living Space 39 |       | 420             |
| POOL                            | 32.6  | 351             |
| Garage                          | 36    | 388             |
| Subtotal                        | 68.6  | 738             |
| TOTAL                           | 279.7 | 3010.7          |