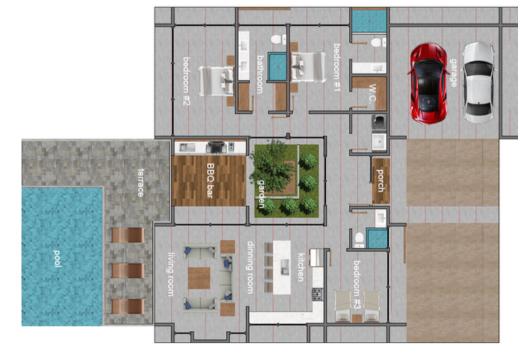

## STANDARD 3/3 Single Level: 3 bedrooms - 3 baths

|                                 | $m^2$ | ft <sup>2</sup> |
|---------------------------------|-------|-----------------|
| AC - First floor                | 153.5 | 1,652           |
| Covered terraces                | 18.6  | 200             |
| Subtotal - Living Space         | 172.1 | 1,852           |
| Courtyard Garden                | 20    | 215             |
| Pool Terrace                    | 19    | 205             |
| Subtotal - Open Living Space 39 |       | 420             |
| POOL                            | 32.6  | 351             |
| Garage                          | 36    | 388             |
| Subtotal                        | 68.6  | 738             |
| TOTAL                           | 279.7 | 3010.7          |