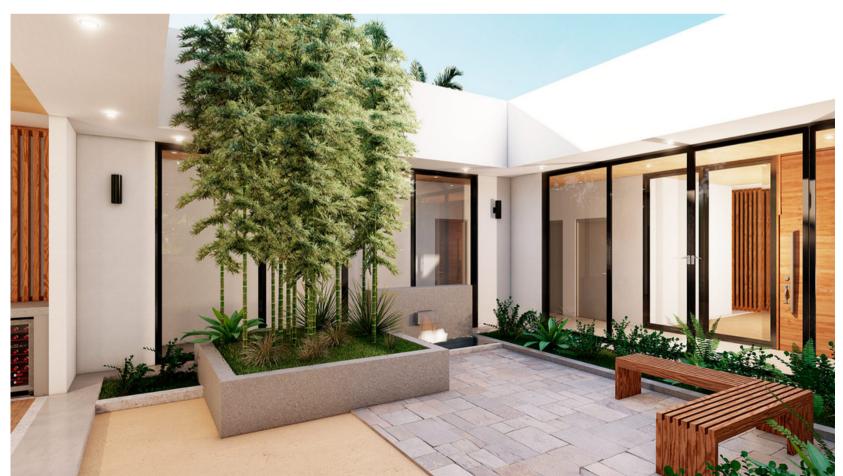

## STANDARD 3/3 Single Level: 3 bedrooms - 3 baths

|                                 | $m^2$ | ft <sup>2</sup> |
|---------------------------------|-------|-----------------|
| AC - First floor                | 153.5 | 1,652           |
| Covered terraces                | 18.6  | 200             |
| Subtotal - Living Space         | 172.1 | 1,852           |
| Courtyard Garden                | 20    | 215             |
| Pool Terrace                    | 19    | 205             |
| Subtotal - Open Living Space 39 |       | 420             |
| POOL                            | 32.6  | 351             |
| Garage                          | 36    | 388             |
| Subtotal                        | 68.6  | 738             |
| TOTAL                           | 279.7 | 3010.7          |