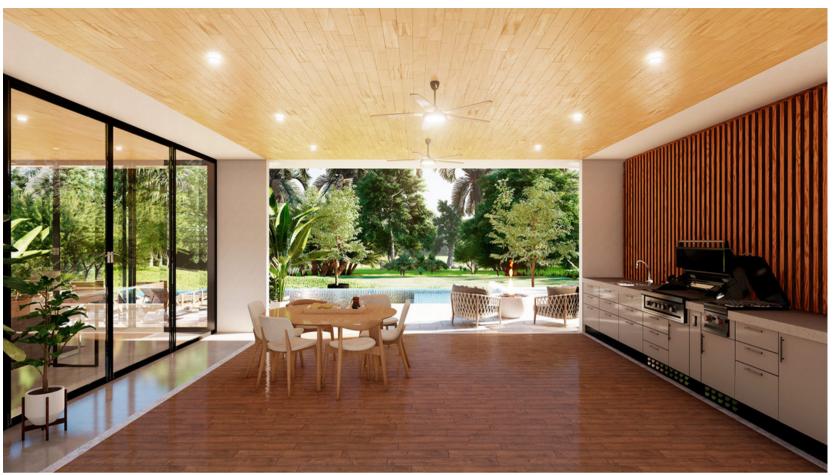

## STANDARD 3/3 Single Level: 3 bedrooms - 3 baths

|                                 | $m^2$ | ft <sup>2</sup> |
|---------------------------------|-------|-----------------|
| AC - First floor                | 153.5 | 1,652           |
| Covered terraces                | 18.6  | 200             |
| Subtotal - Living Space         | 172.1 | 1,852           |
| Courtyard Garden                | 20    | 215             |
| Pool Terrace                    | 19    | 205             |
| Subtotal - Open Living Space 39 |       | 420             |
| POOL                            | 32.6  | 351             |
| Garage                          | 36    | 388             |
| Subtotal                        | 68.6  | 738             |
| TOTAL                           | 279.7 | 3010.7          |