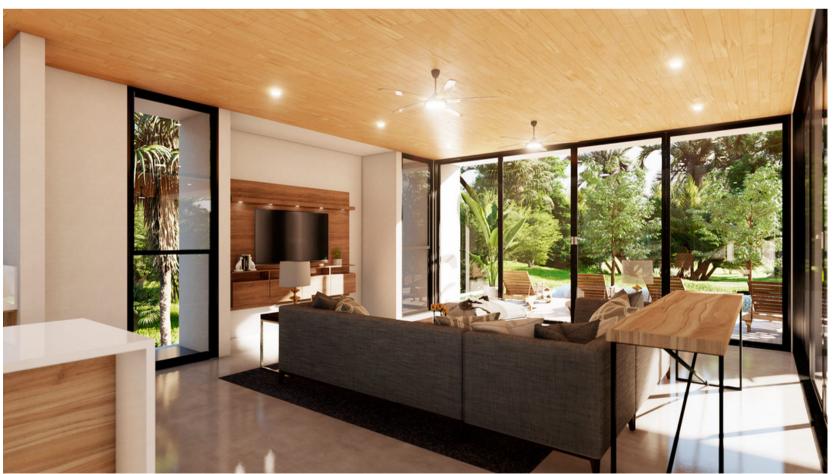

## STANDARD 3/3 Single Level: 3 bedrooms - 3 baths

|                                 | $m^2$ | ft <sup>2</sup> |
|---------------------------------|-------|-----------------|
| AC - First floor                | 153.5 | 1,652           |
| Covered terraces                | 18.6  | 200             |
| Subtotal - Living Space         | 172.1 | 1,852           |
| Courtyard Garden                | 20    | 215             |
| Pool Terrace                    | 19    | 205             |
| Subtotal - Open Living Space 39 |       | 420             |
| POOL                            | 32.6  | 351             |
| Garage                          | 36    | 388             |
| Subtotal                        | 68.6  | 738             |
| TOTAL                           | 279.7 | 3010.7          |